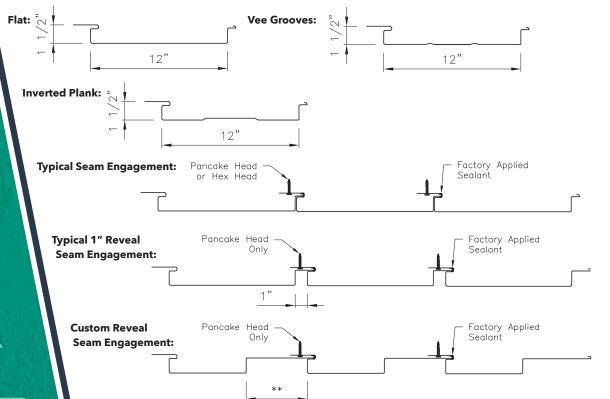

**BASIC USES** 

Tongue-and-groove interlock panel used on vertical applications on fascias. Can be used as a soffit.

SYSTEM DESIGN

The TremLock RF Panel is a 1 1/2" deep flush metal panels designed for use in vertical and horizontal applications. Available 12" panel width options include: vee grooves, inverted plank, reveals of up to 3", or a traditional smooth appearance. Regardless of the pattern, the 1 1/2" depth and the tongue-and-groove engagement remain the same. 2'0" min / 8'0" max length for 24 ga. 2'0" min / 15'0" max length for 22 ga.

FINISH/COLOR

Acrylic Coated Galvalume®

Fluoropolymer (Kynar 500° PVDF resin-based)

Oil canning is inherent in all metal panels and is not cause for panel rejection.

**APPLICATION** 

SECTION PROPERTIES & PROFILES